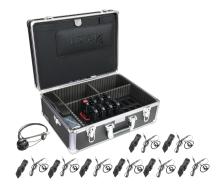

## Includes:

One (1) LK-1 ListenTALK Transceiver Seven (7) LKR-11 ListenTALK Receiver Pro Eight (8) LA-401 Universal Ear Speaker Eight (8) LA-445-BK Breakaway Lanyard One (1) LA-481 Docking Station Case 16 One (1) LA-452 Headset 2